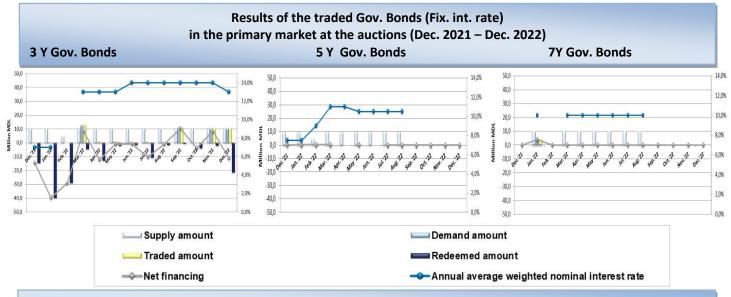

### Evolution of the annual average weighted nominal interest rate of the Government securities traded in the primary market during Dec. 2021 – Dec. 2022

|   | December 2021     |                    | -December 2021 -U-December 2022 |                 |                 |                 |                                                                                                                                                                                                                                                                                                                                                                                                                                                                                                                                                                                                                                                                                                                                                                                                                                                                                                                                                                                                                                                                                                                                                                                                                                                                                                                                                                                                                                                                                                                                                                                                                                                                                                                                                                                                                                                                                                                                                                                                                                                                                                                                                                                                                                                                                                                                                                                                                                                                                                                                                                                                                                                                |
|---|-------------------|--------------------|---------------------------------|-----------------|-----------------|-----------------|----------------------------------------------------------------------------------------------------------------------------------------------------------------------------------------------------------------------------------------------------------------------------------------------------------------------------------------------------------------------------------------------------------------------------------------------------------------------------------------------------------------------------------------------------------------------------------------------------------------------------------------------------------------------------------------------------------------------------------------------------------------------------------------------------------------------------------------------------------------------------------------------------------------------------------------------------------------------------------------------------------------------------------------------------------------------------------------------------------------------------------------------------------------------------------------------------------------------------------------------------------------------------------------------------------------------------------------------------------------------------------------------------------------------------------------------------------------------------------------------------------------------------------------------------------------------------------------------------------------------------------------------------------------------------------------------------------------------------------------------------------------------------------------------------------------------------------------------------------------------------------------------------------------------------------------------------------------------------------------------------------------------------------------------------------------------------------------------------------------------------------------------------------------------------------------------------------------------------------------------------------------------------------------------------------------------------------------------------------------------------------------------------------------------------------------------------------------------------------------------------------------------------------------------------------------------------------------------------------------------------------------------------------------|
|   | 91 day<br>T-bills | 182 day<br>T-bills | 364 day<br>T-bills              | 2 year<br>Bonds | 3 year<br>Bonds | 5 year<br>Bonds | Dec. I ISWIT 68. I War. I WAR Way I WAR WAR WAR SEA OCI WAR WORLD DE                                                                                                                                                                                                                                                                                                                                                                                                                                                                                                                                                                                                                                                                                                                                                                                                                                                                                                                                                                                                                                                                                                                                                                                                                                                                                                                                                                                                                                                                                                                                                                                                                                                                                                                                                                                                                                                                                                                                                                                                                                                                                                                                                                                                                                                                                                                                                                                                                                                                                                                                                                                           |
|   | 8,44%             | 5,10%              | 9,06%                           | 6,94%           | 7,00%           | 7,50%           | 8,0% 5,50% 5,50% 6,50% 6,50% 6,50% 6,50% 6,50% 6,50% 6,50% 6,50% 6,50% 6,50% 6,50% 6,50% 6,50% 6,50% 6,50% 6,50% 6,50% 6,50% 6,50% 6,50% 6,50% 6,50% 6,50% 6,50% 6,50% 6,50% 6,50% 6,50% 6,50% 6,50% 6,50% 6,50% 6,50% 6,50% 6,50% 6,50% 6,50% 6,50% 6,50% 6,50% 6,50% 6,50% 6,50% 6,50% 6,50% 6,50% 6,50% 6,50% 6,50% 6,50% 6,50% 6,50% 6,50% 6,50% 6,50% 6,50% 6,50% 6,50% 6,50% 6,50% 6,50% 6,50% 6,50% 6,50% 6,50% 6,50% 6,50% 6,50% 6,50% 6,50% 6,50% 6,50% 6,50% 6,50% 6,50% 6,50% 6,50% 6,50% 6,50% 6,50% 6,50% 6,50% 6,50% 6,50% 6,50% 6,50% 6,50% 6,50% 6,50% 6,50% 6,50% 6,50% 6,50% 6,50% 6,50% 6,50\% 6,50\% 6,50\% 6,50\% 6,50\% 6,50\% 6,50\% 6,50\% 6,50\% 6,50\% 6,50\% 6,50\% 6,50\% 6,50\% 6,50\% 6,50\% 6,50\% 6,50\% 6,50\% 6,50\% 6,50\% 6,50\% 6,50\% 6,50\% 6,50\% 6,50\% 6,50\% 6,50\% 6,50\% 6,50\% 6,50\% 6,50\% 6,50\% 6,50\% 6,50\% 6,50\% 6,50\% 6,50\% 6,50\% 6,50\% 6,50\% 6,50\% 6,50\% 6,50\% 6,50\% 6,50\% 6,50\% 6,50\% 6,50\% 6,50\% 6,50\% 6,50\% 6,50\% 6,50\% 6,50\% 6,50\% 6,50\% 6,50\% 6,50\% 6,50\% 6,50\% 6,50\% 6,50\% 6,50\% 6,50\% 6,50\% 6,50\% 6,50\% 6,50\% 6,50\% 6,50\% 6,50\% 6,50\% 6,50\% 6,50\% 6,50\% 6,50\% 6,50\% 6,50\% 6,50\% 6,50\% 6,50\% 6,50\% 6,50\% 6,50\% 6,50\% 6,50\% 6,50\% 6,50\% 6,50\% 6,50\% 6,50\% 6,50\% 6,50\% 6,50\% 6,50\% 6,50\% 6,50\% 6,50\% 6,50\% 6,50\% 6,50\% 6,50\% 6,50\% 6,50\% 6,50\% 6,50\% 6,50\% 6,50\% 6,50\% 6,50\% 6,50\% 6,50\% 6,50\% 6,50\% 6,50\% 6,50\% 6,50\% 6,50\% 6,50\% 6,50\% 6,50\% 6,50\% 6,50\% 6,50\% 6,50\% 6,50\% 6,50\% 6,50\% 6,50\% 6,50\% 6,50\% 6,50\% 6,50\% 6,50\% 6,50\% 6,50\% 6,50\% 6,50\% 6,50\% 6,50\% 6,50\% 6,50\% 6,50\% 6,50\% 6,50\% 6,50\% 6,50\% 6,50\% 6,50\% 6,50\% 6,50\% 6,50\% 6,50\% 6,50\% 6,50\% 6,50\% 6,50\% 6,50\% 6,50\% 6,50\% 6,50\% 6,50\% 6,50\% 6,50\% 6,50\% 6,50\% 6,50\% 6,50\% 6,50\% 6,50\% 6,50\% 6,50\% 6,50\% 6,50\% 6,50\% 6,50\% 6,50\% 6,50\% 6,50\% 6,50\% 6,50\% 6,50\% 6,50\% 6,50\% 6,50\% 6,50\% 6,50\% 6,50\% 6,50\% 6,50\% 6,50\% 6,50\% 6,50\% 6,50\% 6,50\% 6,50\% 6,50\% 6,50\% 6,50\% 6,50\% 6,50\% 6,50\% 6,50\% 6,50\% 6,50\% 6,50\% 6,50\% 6,50\% 6,50\% 6,50\% 6,50\% 6,50\% 6,50\% 6,50\% 6,50\% 6,50\% 6,50\% 6,50\% 6,50\% 6,50\% 6,50\% 6,50\% 6,50\% 6,50\% 6,50\% 6,50\% 6,50\% 6,50\% 6,50\% 6,50\% 6,50\% 6,50\% 6,50\% 6,50\% 6,50\% 6,50\% 6,50\% 6,50\% 6,50\% 6,50\% 6,50\% 6,50\% 6                                                                                                                                                                                                                                                                              |
|   |                   | 9,16%              |                                 | 16,08%          | 13,879          | 6               | 12,0%<br>12,0%<br>8,99%<br>9,85%<br>10,95%<br>12,50%<br>12,50%<br>10,50%<br>8,9%<br>10,50%<br>10,50%<br>12,50%<br>12,50%<br>12,50%<br>12,50%<br>12,50%<br>12,50%<br>12,50%<br>12,50%<br>12,50%<br>12,50%<br>12,50%<br>12,50%<br>12,50%<br>12,50%<br>12,50%<br>12,50%<br>12,50%<br>12,50%<br>12,50%<br>12,50%<br>12,50%<br>12,50%<br>12,50%<br>12,50%<br>12,50%<br>12,50%<br>12,50%<br>12,50%<br>12,50%<br>12,50%<br>12,50%<br>12,50%<br>12,50%<br>12,50%<br>12,50%<br>12,50%<br>12,50%<br>12,50%<br>12,50%<br>12,50%<br>12,50%<br>12,50%<br>12,50%<br>12,50%<br>12,50%<br>12,50%<br>12,50%<br>12,50%<br>12,50%<br>12,50%<br>12,50%<br>12,50%<br>12,50%<br>12,50%<br>12,50%<br>12,50%<br>12,50%<br>12,50%<br>12,50%<br>12,50%<br>12,50%<br>12,50%<br>12,50%<br>12,50%<br>12,50%<br>12,50%<br>12,50%<br>12,50%<br>12,50%<br>12,50%<br>12,50%<br>12,50%<br>12,50%<br>12,50%<br>12,50%<br>12,50%<br>12,50%<br>12,50%<br>12,50%<br>12,50%<br>12,50%<br>12,50%<br>12,50%<br>12,50%<br>12,50%<br>12,50%<br>12,50%<br>12,50%<br>12,50%<br>12,50%<br>12,50%<br>12,50%<br>12,50%<br>12,50%<br>12,50%<br>12,50%<br>12,50%<br>12,50%<br>12,50%<br>12,50%<br>12,50%<br>12,50%<br>12,50%<br>12,50%<br>12,50%<br>12,50%<br>12,50%<br>12,50%<br>12,50%<br>12,50%<br>12,50%<br>12,50%<br>12,50%<br>12,50%<br>12,50%<br>12,50%<br>12,50%<br>12,50%<br>12,50%<br>12,50%<br>12,50%<br>12,50%<br>12,50%<br>12,50%<br>12,50%<br>12,50%<br>12,50%<br>12,50%<br>12,50%<br>12,50%<br>12,50%<br>12,50%<br>12,50%<br>12,50%<br>12,50%<br>12,50%<br>12,50%<br>12,50%<br>12,50%<br>12,50%<br>12,50%<br>12,50%<br>12,50%<br>12,50%<br>12,50%<br>12,50%<br>12,50%<br>12,50%<br>12,50%<br>12,50%<br>12,50%<br>12,50%<br>12,50%<br>12,50%<br>12,50%<br>12,50%<br>12,50%<br>12,50%<br>12,50%<br>12,50%<br>12,50%<br>12,50%<br>12,50%<br>12,50%<br>12,50%<br>12,50%<br>12,50%<br>12,50%<br>12,50%<br>12,50%<br>12,50%<br>12,50%<br>12,50%<br>12,50%<br>12,50%<br>12,50%<br>12,50%<br>12,50%<br>12,50%<br>12,50%<br>12,50%<br>12,50%<br>12,50%<br>12,50%<br>12,50%<br>12,50%<br>12,50%<br>12,50%<br>12,50%<br>12,50%<br>12,50%<br>12,50%<br>12,50%<br>12,50%<br>12,50%<br>12,50%<br>12,50%<br>12,50%<br>12,50%<br>12,50%<br>12,50%<br>12,50%<br>12,50%<br>12,50%<br>12,50%<br>12,50%<br>12,50%<br>12,50%<br>12,50%<br>12,50%<br>12,50%<br>12,50%<br>12,50%<br>12,50%<br>12,50%<br>12,50%<br>12,50%<br>12,50%<br>12,50%<br>12,50%<br>12,50%<br>12,50%<br>12,50%<br>12,50%<br>12,50%<br>12,50%<br>12,50%<br>12,50%<br>12,50%<br>12,50%<br>12,50%<br>12,50%<br>12,50%<br>12,50%<br>12,50%<br>12,50%<br>12,50%<br>12,50%<br>12,50%<br>12,50%<br>12,50%<br>12,50%<br>12,50%<br>12,50%<br>12,50%<br>12,5 |
| ŧ | 18,43%            | 20,43%             | 19,77%                          | 16 089/         |                 |                 | 16,0% 18,50% 18,50%                                                                                                                                                                                                                                                                                                                                                                                                                                                                                                                                                                                                                                                                                                                                                                                                                                                                                                                                                                                                                                                                                                                                                                                                                                                                                                                                                                                                                                                                                                                                                                                                                                                                                                                                                                                                                                                                                                                                                                                                                                                                                                                                                                                                                                                                                                                                                                                                                                                                                                                                                                                                                                            |
| - |                   |                    |                                 |                 |                 |                 | 20,0%<br>18,12%<br>18,0%<br>16,88%<br>21,50%<br>21,50%<br>21,50%<br>21,50%<br>21,50%                                                                                                                                                                                                                                                                                                                                                                                                                                                                                                                                                                                                                                                                                                                                                                                                                                                                                                                                                                                                                                                                                                                                                                                                                                                                                                                                                                                                                                                                                                                                                                                                                                                                                                                                                                                                                                                                                                                                                                                                                                                                                                                                                                                                                                                                                                                                                                                                                                                                                                                                                                           |
| - |                   |                    |                                 |                 |                 |                 | 21,74% 21,68% 21,60%<br>22,0%                                                                                                                                                                                                                                                                                                                                                                                                                                                                                                                                                                                                                                                                                                                                                                                                                                                                                                                                                                                                                                                                                                                                                                                                                                                                                                                                                                                                                                                                                                                                                                                                                                                                                                                                                                                                                                                                                                                                                                                                                                                                                                                                                                                                                                                                                                                                                                                                                                                                                                                                                                                                                                  |

<sup>2</sup>Source: <u>http://www.fedprimerate.com/libor/libor\_rates\_history.htm, http://www.euribor-ebf.eu/euribor-org/euribor-rates.html</u> <sup>3</sup> The *Results of the traded T-bills in the primary market at the auctions (December 2021 – December 2022)* graphic shows the supply and demand amount at their nominal value. Traded amount, redeemed amount and net financing are presented at the purchase price.