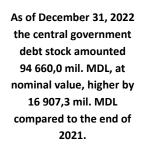

(min) - 50% | 36,4%              |
| • Central Government Debt in a certain foreign currency (% of total) | 20% - 45% (max) | 39,2%              |
| • Central Government Debt with variable interest rate (% of total)*  | 25% - 45% (max) | 47,8%              |
| • GS issued in the primary market maturing in 1year (% of total)     | 80% - 90% (max) | 92,3%              |
| • ATM for GS issued in the primary market (years)                    | 1,2 (min) – 2,0 | 0,7                |

\*For the purpose of this calculations, domestic central government debt with maturity of up to one year and fixed interest rate is considered as debt with floating interest rate.

As of December 31, 2022, average time to maturity for central government debt was 6,6 years and average time to refixing – 5,3 years.









GDP for 2021 year (updated data) – 242 078,6 mil. MDL GDP forecast for 2022 year – 278 200,0 mil. MDL



## Net Financing (domestic and external), monthly data series

| Mil. MDL | Inflows of<br>financing sources | Redemption | Net<br>financing |
|----------|---------------------------------|------------|------------------|
| Dec.'21  | 2 389,1                         | -2 523,7   | -134,6           |
| Jan.'22  | 3 701,8                         | -2 363,7   | 1 338,1          |
| Feb.'22  | 2 081,2                         | -2 426,5   | -345,3           |
| Mar.'22  | 1 883,4                         | -2 882,0   | -998,6           |
| Apr.'22  | 1 518,6                         | -1 780,5   | -261,9           |
| May '22  | 3 245,7                         | -3 416,7   | -171,0