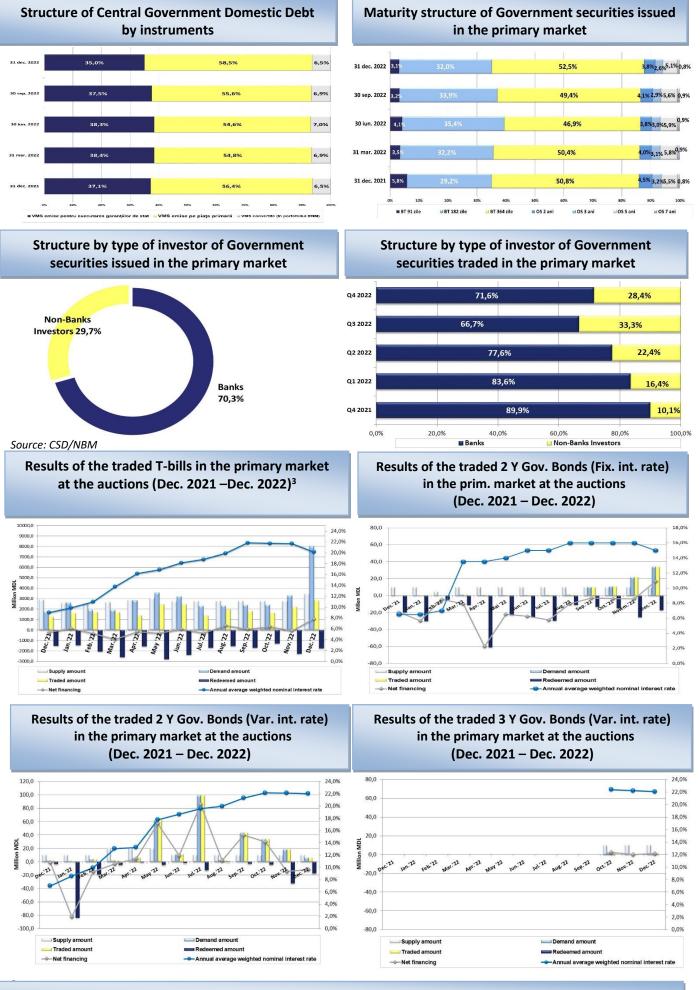

#### **CENTRAL GOVERNMENT DOMESTIC DEBT**

December 2022

Ministry of Finance of the Republic of Moldova

### Evolution of the annual average weighted nominal interest rate of the Government securities traded in the primary market during Dec. 2021 – Dec. 2022

|   | December 2021     |                    | -December 2021 -U-December 2022 |                 |                 |                 |                                                                                                                                                                                                                                                                                                                                                                                                                                                                                                                                                                                                                                                                                                                                                                                                                                                                                                                                                                                                                                                                                                                                                                                                                                                                                                                                                                                                                                                                                                                                                                                                                                                                                                                                                                                                                                                                                                                                                                                                                                                                                                                                                                                                                                                                                                                                                                                                                                                                                                                                                                                                                                                                |
|---|-------------------|--------------------|---------------------------------|-----------------|-----------------|-----------------|----------------------------------------------------------------------------------------------------------------------------------------------------------------------------------------------------------------------------------------------------------------------------------------------------------------------------------------------------------------------------------------------------------------------------------------------------------------------------------------------------------------------------------------------------------------------------------------------------------------------------------------------------------------------------------------------------------------------------------------------------------------------------------------------------------------------------------------------------------------------------------------------------------------------------------------------------------------------------------------------------------------------------------------------------------------------------------------------------------------------------------------------------------------------------------------------------------------------------------------------------------------------------------------------------------------------------------------------------------------------------------------------------------------------------------------------------------------------------------------------------------------------------------------------------------------------------------------------------------------------------------------------------------------------------------------------------------------------------------------------------------------------------------------------------------------------------------------------------------------------------------------------------------------------------------------------------------------------------------------------------------------------------------------------------------------------------------------------------------------------------------------------------------------------------------------------------------------------------------------------------------------------------------------------------------------------------------------------------------------------------------------------------------------------------------------------------------------------------------------------------------------------------------------------------------------------------------------------------------------------------------------------------------------|
|   | 91 day<br>T-bills | 182 day<br>T-bills | 364 day<br>T-bills              | 2 year<br>Bonds | 3 year<br>Bonds | 5 year<br>Bonds | Dec. I ISWIT 68. I War. I WAR Way I WAR WAR WAR SEA OCI WAR WORLD DE                                                                                                                                                                                                                                                                                                                                                                                                                                                                                                                                                                                                                                                                                                                                                                                                                                                                                                                                                                                                                                                                                                                                                                                                                                                                                                                                                                                                                                                                                                                                                                                                                                                                                                                                                                                                                                                                                                                                                                                                                                                                                                                                                                                                                                                                                                                                                                                                                                                                                                                                                                                           |
|   | 8,44%             | 5,10%              | 9,06%                           | 6,94%           | 7,00%           | 7,50%           | 8,0% 5,50% 5,50% 6,50% 6,50% 6,50% 6,50% 6,50% 6,50% 6,50% 6,50% 6,50% 6,50% 6,50% 6,50% 6,50% 6,50% 6,50% 6,50% 6,50% 6,50% 6,50% 6,50% 6,50% 6,50% 6,50% 6,50% 6,50% 6,50% 6,50% 6,50% 6,50% 6,50% 6,50% 6,50% 6,50% 6,50% 6,50% 6,50% 6,50% 6,50% 6,50% 6,50% 6,50% 6,50% 6,50% 6,50% 6,50% 6,50% 6,50% 6,50% 6,50% 6,50% 6,50% 6,50% 6,50% 6,50% 6,50% 6,50% 6,50% 6,50% 6,50% 6,50% 6,50% 6,50% 6,50% 6,50% 6,50% 6,50% 6,50% 6,50% 6,50% 6,50% 6,50% 6,50% 6,50% 6,50% 6,50% 6,50% 6,50% 6,50% 6,50% 6,50% 6,50% 6,50% 6,50% 6,50% 6,50% 6,50% 6,50% 6,50% 6,50% 6,50% 6,50% 6,50% 6,50% 6,50% 6,50% 6,50\% 6,50\% 6,50\% 6,50\% 6,50\% 6,50\% 6,50\% 6,50\% 6,50\% 6,50\% 6,50\% 6,50\% 6,50\% 6,50\% 6,50\% 6,50\% 6,50\% 6,50\% 6,50\% 6,50\% 6,50\% 6,50\% 6,50\% 6,50\% 6,50\% 6,50\% 6,50\% 6,50\% 6,50\% 6,50\% 6,50\% 6,50\% 6,50\% 6,50\% 6,50\% 6,50\% 6,50\% 6,50\% 6,50\% 6,50\% 6,50\% 6,50\% 6,50\% 6,50\% 6,50\% 6,50\% 6,50\% 6,50\% 6,50\% 6,50\% 6,50\% 6,50\% 6,50\% 6,50\% 6,50\% 6,50\% 6,50\% 6,50\% 6,50\% 6,50\% 6,50\% 6,50\% 6,50\% 6,50\% 6,50\% 6,50\% 6,50\% 6,50\% 6,50\% 6,50\% 6,50\% 6,50\% 6,50\% 6,50\% 6,50\% 6,50\% 6,50\% 6,50\% 6,50\% 6,50\% 6,50\% 6,50\% 6,50\% 6,50\% 6,50\% 6,50\% 6,50\% 6,50\% 6,50\% 6,50\% 6,50\% 6,50\% 6,50\% 6,50\% 6,50\% 6,50\% 6,50\% 6,50\% 6,50\% 6,50\% 6,50\% 6,50\% 6,50\% 6,50\% 6,50\% 6,50\% 6,50\% 6,50\% 6,50\% 6,50\% 6,50\% 6,50\% 6,50\% 6,50\% 6,50\% 6,50\% 6,50\% 6,50\% 6,50\% 6,50\% 6,50\% 6,50\% 6,50\% 6,50\% 6,50\% 6,50\% 6,50\% 6,50\% 6,50\% 6,50\% 6,50\% 6,50\% 6,50\% 6,50\% 6,50\% 6,50\% 6,50\% 6,50\% 6,50\% 6,50\% 6,50\% 6,50\% 6,50\% 6,50\% 6,50\% 6,50\% 6,50\% 6,50\% 6,50\% 6,50\% 6,50\% 6,50\% 6,50\% 6,50\% 6,50\% 6,50\% 6,50\% 6,50\% 6,50\% 6,50\% 6,50\% 6,50\% 6,50\% 6,50\% 6,50\% 6,50\% 6,50\% 6,50\% 6,50\% 6,50\% 6,50\% 6,50\% 6,50\% 6,50\% 6,50\% 6,50\% 6,50\% 6,50\% 6,50\% 6,50\% 6,50\% 6,50\% 6,50\% 6,50\% 6,50\% 6,50\% 6,50\% 6,50\% 6,50\% 6,50\% 6,50\% 6,50\% 6,50\% 6,50\% 6,50\% 6,50\% 6,50\% 6,50\% 6,50\% 6,50\% 6,50\% 6,50\% 6,50\% 6,50\% 6,50\% 6,50\% 6,50\% 6,50\% 6,50\% 6,50\% 6,50\% 6,50\% 6,50\% 6,50\% 6,50\% 6,50\% 6,50\% 6,50\% 6,50\% 6,50\% 6,50\% 6,50\% 6,50\% 6,50\% 6,50\% 6,50\% 6,50\% 6,50\% 6,50\% 6,50\% 6,50\% 6,50\% 6,50\% 6,50\% 6,50\% 6,50\% 6,50\% 6,50\% 6,50\% 6,50\% 6,50\% 6,50\% 6,50\% 6                                                                                                                                                                                                                                                                              |
|   |                   | 9,16%              |                                 | 16,08%          | 13,879          | 6               | 12,0%<br>12,0%<br>8,99%<br>9,85%<br>10,95%<br>12,50%<br>12,50%<br>10,50%<br>8,9%<br>10,50%<br>10,50%<br>12,50%<br>12,50%<br>12,50%<br>12,50%<br>12,50%<br>12,50%<br>12,50%<br>12,50%<br>12,50%<br>12,50%<br>12,50%<br>12,50%<br>12,50%<br>12,50%<br>12,50%<br>12,50%<br>12,50%<br>12,50%<br>12,50%<br>12,50%<br>12,50%<br>12,50%<br>12,50%<br>12,50%<br>12,50%<br>12,50%<br>12,50%<br>12,50%<br>12,50%<br>12,50%<br>12,50%<br>12,50%<br>12,50%<br>12,50%<br>12,50%<br>12,50%<br>12,50%<br>12,50%<br>12,50%<br>12,50%<br>12,50%<br>12,50%<br>12,50%<br>12,50%<br>12,50%<br>12,50%<br>12,50%<br>12,50%<br>12,50%<br>12,50%<br>12,50%<br>12,50%<br>12,50%<br>12,50%<br>12,50%<br>12,50%<br>12,50%<br>12,50%<br>12,50%<br>12,50%<br>12,50%<br>12,50%<br>12,50%<br>12,50%<br>12,50%<br>12,50%<br>12,50%<br>12,50%<br>12,50%<br>12,50%<br>12,50%<br>12,50%<br>12,50%<br>12,50%<br>12,50%<br>12,50%<br>12,50%<br>12,50%<br>12,50%<br>12,50%<br>12,50%<br>12,50%<br>12,50%<br>12,50%<br>12,50%<br>12,50%<br>12,50%<br>12,50%<br>12,50%<br>12,50%<br>12,50%<br>12,50%<br>12,50%<br>12,50%<br>12,50%<br>12,50%<br>12,50%<br>12,50%<br>12,50%<br>12,50%<br>12,50%<br>12,50%<br>12,50%<br>12,50%<br>12,50%<br>12,50%<br>12,50%<br>12,50%<br>12,50%<br>12,50%<br>12,50%<br>12,50%<br>12,50%<br>12,50%<br>12,50%<br>12,50%<br>12,50%<br>12,50%<br>12,50%<br>12,50%<br>12,50%<br>12,50%<br>12,50%<br>12,50%<br>12,50%<br>12,50%<br>12,50%<br>12,50%<br>12,50%<br>12,50%<br>12,50%<br>12,50%<br>12,50%<br>12,50%<br>12,50%<br>12,50%<br>12,50%<br>12,50%<br>12,50%<br>12,50%<br>12,50%<br>12,50%<br>12,50%<br>12,50%<br>12,50%<br>12,50%<br>12,50%<br>12,50%<br>12,50%<br>12,50%<br>12,50%<br>12,50%<br>12,50%<br>12,50%<br>12,50%<br>12,50%<br>12,50%<br>12,50%<br>12,50%<br>12,50%<br>12,50%<br>12,50%<br>12,50%<br>12,50%<br>12,50%<br>12,50%<br>12,50%<br>12,50%<br>12,50%<br>12,50%<br>12,50%<br>12,50%<br>12,50%<br>12,50%<br>12,50%<br>12,50%<br>12,50%<br>12,50%<br>12,50%<br>12,50%<br>12,50%<br>12,50%<br>12,50%<br>12,50%<br>12,50%<br>12,50%<br>12,50%<br>12,50%<br>12,50%<br>12,50%<br>12,50%<br>12,50%<br>12,50%<br>12,50%<br>12,50%<br>12,50%<br>12,50%<br>12,50%<br>12,50%<br>12,50%<br>12,50%<br>12,50%<br>12,50%<br>12,50%<br>12,50%<br>12,50%<br>12,50%<br>12,50%<br>12,50%<br>12,50%<br>12,50%<br>12,50%<br>12,50%<br>12,50%<br>12,50%<br>12,50%<br>12,50%<br>12,50%<br>12,50%<br>12,50%<br>12,50%<br>12,50%<br>12,50%<br>12,50%<br>12,50%<br>12,50%<br>12,50%<br>12,50%<br>12,50%<br>12,50%<br>12,50%<br>12,50%<br>12,50%<br>12,50%<br>12,50%<br>12,50%<br>12,50%<br>12,50%<br>12,50%<br>12,50%<br>12,50%<br>12,50%<br>12,50%<br>12,50%<br>12,50%<br>12,5 |
| ŧ | 18,43%            | 20,43%             | 19,77%                          | 16 089/         |                 |                 | 16,0% 18,50% 18,50%                                                                                                                                                                                                                                                                                                                                                                                                                                                                                                                                                                                                                                                                                                                                                                                                                                                                                                                                                                                                                                                                                                                                                                                                                                                                                                                                                                                                                                                                                                                                                                                                                                                                                                                                                                                                                                                                                                                                                                                                                                                                                                                                                                                                                                                                                                                                                                                                                                                                                                                                                                                                                                            |
| - |                   |                    |                                 |                 |                 |                 | 20,0%<br>18,12%<br>18,0%<br>16,88%<br>21,50%<br>21,50%<br>21,50%<br>21,50%<br>21,50%                                                                                                                                                                                                                                                                                                                                                                                                                                                                                                                                                                                                                                                                                                                                                                                                                                                                                                                                                                                                                                                                                                                                                                                                                                                                                                                                                                                                                                                                                                                                                                                                                                                                                                                                                                                                                                                                                                                                                                                                                                                                                                                                                                                                                                                                                                                                                                                                                                                                                                                                                                           |
| - |                   |                    |                                 |                 |                 |                 | 21,74% 21,68% 21,60%<br>22,0%                                                                                                                                                                                                                                                                                                                                                                                                                                                                                                                                                                                                                                                                                                                                                                                                                                                                                                                                                                                                                                                                                                                                                                                                                                                                                                                                                                                                                                                                                                                                                                                                                                                                                                                                                                                                                                                                                                                                                                                                                                                                                                                                                                                                                                                                                                                                                                                                                                                                                                                                                                                                                                  |

<sup>2</sup>Source: <u>http://www.fedprimerate.com/libor/libor\_rates\_history.htm, http://www.euribor-ebf.eu/euribor-org/euribor-rates.html</u> <sup>3</sup> The *Results of the traded T-bills in the primary market at the auctions (December 2021 – December 2022)* graphic shows the supply and demand amount at their nominal value. Traded amount, redeemed amount and net financing are presented at the purchase price.