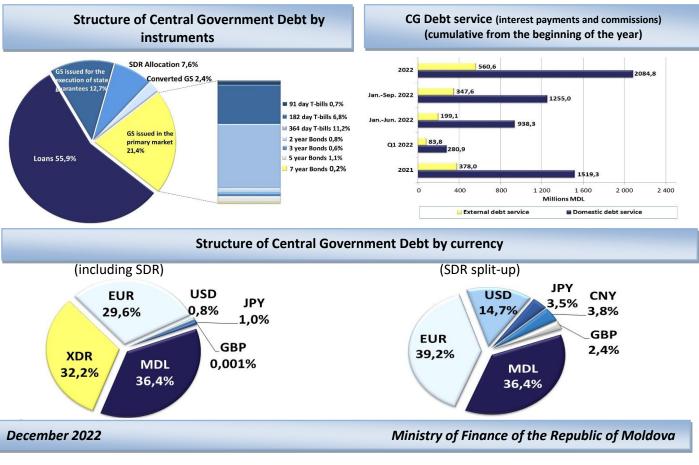

#### Structure of Central Government External Debt by types of interest rate

| Mil. USD<br>As of end | CG Ext.<br>Fixed Rate<br>Debt | % of<br>total | CG Ext.<br>Floating<br>Rate Debt | % of<br>total | Total   |
|-----------------------|-------------------------------|---------------|----------------------------------|---------------|---------|
| Dec. 31,2021          | 1 564,0                       | 62,4%         | 942,1                            | 37,6%         | 2 506,1 |
| Mar. 31,2022          | 1 554,6                       | 61,2%         | 986,8                            | 38,8%         | 2 541,4 |
| June 30,2022          | 1 571,5                       | 64,4%         | 869,3                            | 35,6%         | 2 440,8 |
| Sep. 30,2022          | 1 657,9                       | 61,7%         | 1 029,2                          | 38,3%         | 2 687,1 |
| Dec. 31,2022          | 1 834,8                       | 58,4%         | 1 305,8                          | 41,6%         | 3 140,6 |