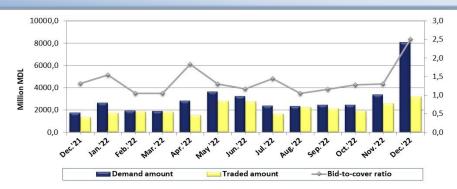

## Net Financing (domestic and external), monthly data series

| Mil. MDL | Inflows of<br>financing sources | Redemption | Net<br>financing |
|----------|---------------------------------|------------|------------------|
| Dec.'21  | 2 389,1                         | -2 523,7   | -134,6           |
| Jan.'22  | 3 701,8                         | -2 363,7   | 1 338,1          |
| Feb.'22  | 2 081,2                         | -2 426,5   | -345,3           |
| Mar.'22  | 1 883,4                         | -2 882,0   | -998,6           |
| Apr.'22  | 1 518,6                         | -1 780,5   | -261,9           |
| May '22  | 3 245,7                         | -3 416,7   | -171,0           |
| Jun. '22 | 2 748,7                         | -2 548,0   | 200,7            |
| Jul. '22 | 4 776,5                         | -1 887,6   | 2 888,9          |
| Aug.'22  | 6 156,4                         | -1 745,3   | 4 411,1          |
| Sep.'22  | 2 472,0                         | -1 898,6   | 573,3            |
| Oct.' 22 | 2 598,4                         | -1 772,9   | 825,5            |
| Nov.'22  | 5 528,9                         | -3 391,7   | 2 137,2          |
| Dec.'22  | 5 349,3                         | -2 030,5   | 3 318,8          |