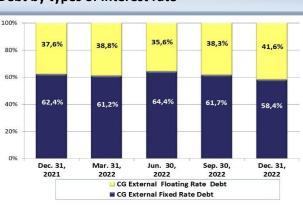

#### Structure of Central Government External Debt by types of interest rate

| Mil. USD<br>As of end | CG Ext.<br>Fixed Rate<br>Debt | % of<br>total | CG Ext.<br>Floating<br>Rate Debt | % of<br>total | Total   |
|-----------------------|-------------------------------|---------------|----------------------------------|---------------|---------|
| Dec. 31,2021          | 1 564,0                       | 62,4%         | 942,1                            | 37,6%         | 2 506,1 |
| Mar. 31,2022          | 1 554,6                       | 61,2%         | 986,8                            | 38,8%         | 2 541,4 |
| June 30,2022          | 1 571,5                       | 64,4%         | 869,3                            | 35,6%         | 2 440,8 |
| Sep. 30,2022          | 1 657,9                       | 61,7%         | 1 029,2                          | 38,3%         | 2 687,1 |
| Dec. 31,2022          | 1 834,8                       | 58,4%         | 1 305,8                          | 41,6%         | 3 140,6 |