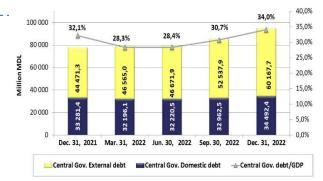

) - 50% | 36,4%              |
| • Central Government Debt in a certain foreign currency (% of total) | 20% - 45% (max) | 39,2%              |
| • Central Government Debt with variable interest rate (% of total)*  | 25% - 45% (max) | 47,8%              |
| • GS issued in the primary market maturing in 1year (% of total)     | 80% - 90% (max) | 92,3%              |
| • ATM for GS issued in the primary market (years)                    | 1,2 (min) – 2,0 | 0,7                |

\*For the purpose of this calculations, domestic central government debt with maturity of up to one year and fixed interest rate is considered as debt with floating interest rate.

As of December 31, 2022, average time to maturity for central government debt was 6,6 years and average time to refixing – 5,3 years.









GDP for 2021 year (updated data) – 242 078,6 mil. MDL GDP forecast for 2022 year – 278 200,0 mil. MDL



## Net Financing (domestic and external), monthly data series

| Mil. MDL | Inflows of<br>financing sources | Redemption | Net<br>financing |
|----------|---------------------------------|------------|------------------|
| Dec.'21  | 2 389,1                         | -2 523,7   | -134,6           |
| Jan.'22  | 3 701,8                         | -2 363,7   | 1 338,1          |
| Feb.'22  | 2 081,2                         | -2 426,5   | -345,3           |
| Mar.'22  | 1 883,4                         | -2 882,0   | -998,6           |
| Apr.'22  | 1 518,6                         | -1 780,5   | -261,9           |
| May '22  | 3 245,7                         | -3 416,7   | -171,0