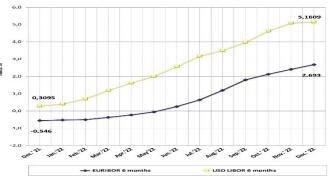

Evolution of the monthly average USD LIBOR 6-months and EURIBOR 6-months rates<sup>2</sup>

Ministry of Finance of the Republic of Moldova

<sup>2</sup>Source: <u>http://www.fedprimerate.com/libor/libor\_rates\_history.htm, http://www.euribor-ebf.eu/euribor-org/euribor-rates.html</u> <sup>3</sup> The *Results of the traded T-bills in the primary market at the auctions (December 2021 – December 2022)* graphic shows the supply and demand amount at their nominal value. Traded amount, redeemed amount and net financing are presented at the purchase price.