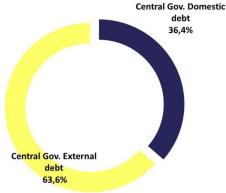

## Risk parameters established in the Program "Medium-Term Debt Management (2022-2024)"

|                                                                      | Established     | As of Dec.31, 2022 |
|----------------------------------------------------------------------|-----------------|--------------------|
| • Central Government Debt maturing in 1 year (% of total)            | 20% - 30% (max) | 27,8%              |
| Central Government Domestic Debt (% of total)                        | 35% (min) - 50% | 36,4%              |
| • Central Government Debt in a certain foreign currency (% of total) | 20% - 45% (max) | 39,2%              |
| • Central Government Debt with variable interest rate (% of total)*  | 25% - 45% (max) | 47,8%              |
| • GS issued in the primary market maturing in 1year (% of total)     | 80% - 90% (max) | 92,3%              |
| • ATM for GS issued in the primary market (years)                    | 1,2 (min) – 2,0 | 0,7                |