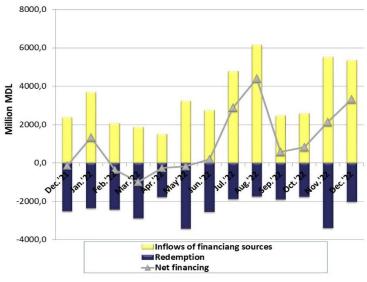

## Net Financing (domestic and external), monthly data series

| Mil. MDL | Inflows of<br>financing sources | Redemption | Net<br>financing |
|----------|---------------------------------|------------|------------------|
| Dec.'21  | 2 389,1                         | -2 523,7   | -134,6           |
| Jan.'22  | 3 701,8                         | -2 363,7   | 1 338,1          |
| Feb.'22  | 2 081,2                         | -2 426,5   | -345,3           |
| Mar.'22  | 1 883,4                         | -2 882,0   | -998,6           |
| Apr.'22  | 1 518,6                         | -1 780,5   | -261,9           |
| May '22  | 3 245,7                         | -3 416,7   | -171,0           |
| Jun. '22 | 2 748,7                         | -2 548,0   | 200,7            |
| Jul. '22 | 4 776,5                         | -1 887,6   | 2 888,9          |
| Aug.'22  | 6 156,4                         | -1 745,3   | 4 411,1          |
| Sep.'22  | 2 472,0                         | -1 898,6   | 573,3            |
| Oct.' 22 | 2 598,4                         | -1 772,9   | 825,5            |
| Nov.'22  | 5 528,9                         | -3 391,7   | 2 137,2          |
| Dec.'22  | 5 349,3                         | -2 030,5   | 3 318,8          |