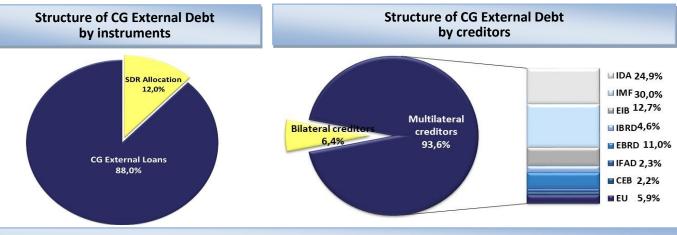

| -2 882,0   | -998,6           |
| Apr.'22  | 1 518,6                         | -1 780,5   | -261,9           |
| May '22  | 3 245,7                         | -3 416,7   | -171,0           |
| Jun. '22 | 2 748,7                         | -2 548,0   | 200,7            |
| Jul. '22 | 4 776,5                         | -1 887,6   | 2 888,9          |
| Aug.'22  | 6 156,4                         | -1 745,3   | 4 411,1          |
| Sep.'22  | 2 472,0                         | -1 898,6   | 573,3            |
| Oct.' 22 | 2 598,4                         | -1 772,9   | 825,5            |
| Nov.'22  | 5 528,9                         | -3 391,7   | 2 137,2          |
| Dec.'22  | 5 349,3                         | -2 030,5   | 3 318,8          |



### **CENTRAL GOVERNMENT EXTERNAL DEBT**



#### Structure of Central Government External Debt by types of interest rate

| Mil. USD<br>As of end | CG Ext.<br>Fixed Rate<br>Debt | % of<br>total | CG Ext.<br>Floating<br>Rate Debt | % of<br>total | Total   |
|-----------------------|-------------------------------|---------------|----------------------------------|---------------|---------|
| Dec. 31,2021          | 1 564,0                       | 62,4%         | 942,1                            | 37,6%         | 2 506,1 |
| Mar. 31,2022          | 1 554,6                       | 61,2%         | 986,8                            | 38,8%         | 2 541,4 |
| June 30,2022          | 1 571,5                       | 64,4%         | 869,3                            | 35,6%         | 2 440,8 |
| Sep. 30,2022          | 1 657,9