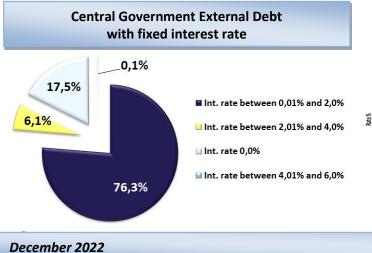

-----------|-------------------------------|---------------|----------------------------------|---------------|---------|
| Dec. 31,2021          | 1 564,0                       | 62,4%         | 942,1                            | 37,6%         | 2 506,1 |
| Mar. 31,2022          | 1 554,6                       | 61,2%         | 986,8                            | 38,8%         | 2 541,4 |
| June 30,2022          | 1 571,5                       | 64,4%         | 869,3                            | 35,6%         | 2 440,8 |
| Sep. 30,2022          | 1 657,9                       | 61,7%         | 1 029,2                          | 38,3%         | 2 687,1 |
| Dec. 31,2022          | 1 834,8                       | 58,4%         | 1 305,8                          | 41,6%         | 3 140,6 |





Evolution of the monthly average USD LIBOR 6-months and EURIBOR 6-months rates<sup>2</sup>



Ministry of Finance of the Republic of Moldova

#### **CENTRAL GOVERNMENT DOMESTIC DEBT**



December 2022

Ministry of Finance of the Republic of Moldova







### Evolution of the annual average weighted nominal interest rate of the Government securities traded in the primary market during Dec. 2021 – Dec. 2022

|   | December 2021     |                    | -December 2021 -U-December 2022 |                 |                 |                 |